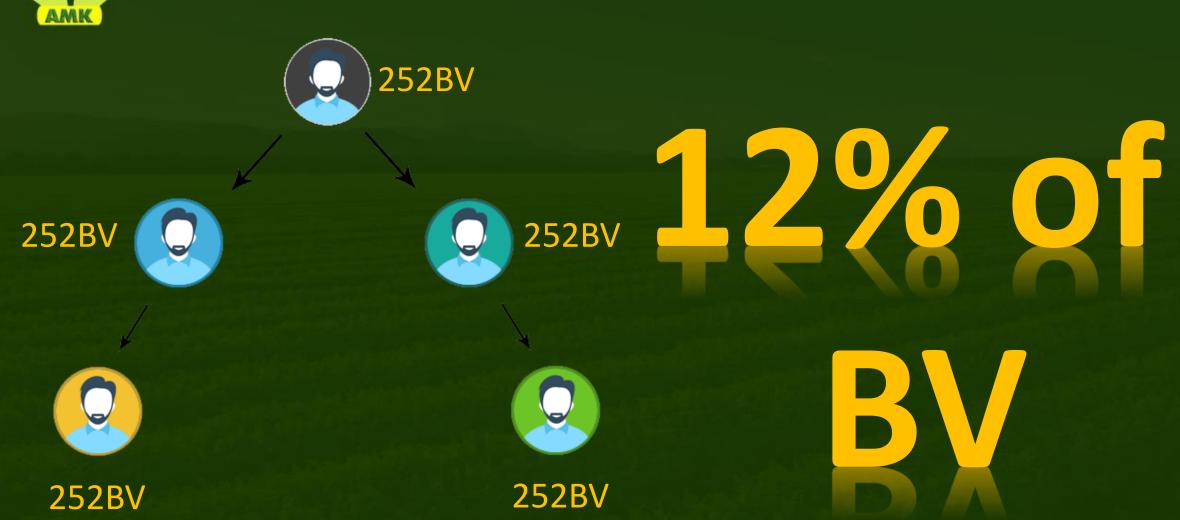

### MATCHING INCOME

#### LEVEL INCOME ON MATCHING BV

| Level | Income | Conditions                  |
|-------|--------|-----------------------------|
| 1     | 30%    | No                          |
| 2     | 20%    | 2Direct                     |
| 3     | 10%    | 3Direct + Laptop Achiever   |
| 4     | 8%     | 4Direct + Bike Achiever     |
| 5     | 5%     | 5Direct + Bullet Achiever   |
| 6     | 5%     | 6Direct + Alto Achiever     |
| 7     | 5%     | 7Direct + Swift Achiever    |
| 8     | 5%     | 8Direct + Create Achiever   |
| 9     | 5%     | 9Direct + Fortuner Achiever |
| 10    | 5%     | 10 Direct + Flat Achiever   |