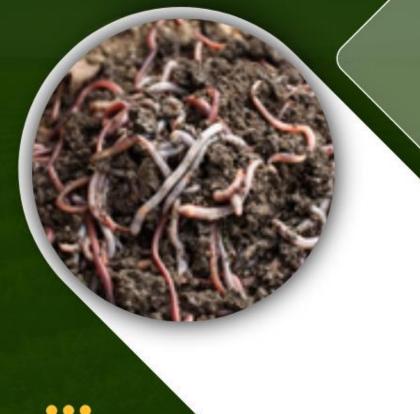

AMK Farming is one of the most trusted name in Natural Fertilizer Manufacturer in Haryana. AMK Vermicompost is a natural fertilizer made from pure cow dung and special earthworms. These earthworms eat the cow dung and turn it into nutrient-rich compost that's great for plants.

This compost is like a superfood for the soil. It has lots of good stuff, like nutrients for plants to grow strong (kind of like plant vitamins). It contains things like nitrogen, phosphorus, and potassium, which plants really like. Plus, there are other tiny things in there that plants need in small amounts, like copper, calcium, and zinc.