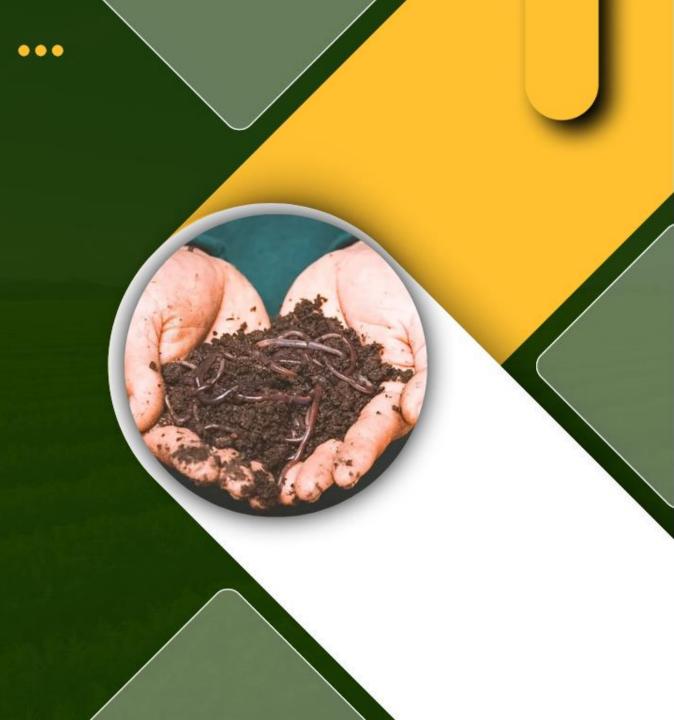

AMK Farming is one of the most trusted name in Natural Fertilizer Manufacturer in Haryana. AMK Vermicompost is a natural fertilizer made from pure cow dung and special earthworms. These earthworms eat the cow dung and turn it into nutrient-rich compost that's great for plants.

This compost is like a superfood for the soil. It has lots of good stuff, like nutrients for plants to grow strong (kind of like plant vitamins). It contains things like nitrogen, phosphorus, and potassium, which plants really like. Plus, there are other tiny things in there that plants need in small amounts, like copper, calcium, and zinc.