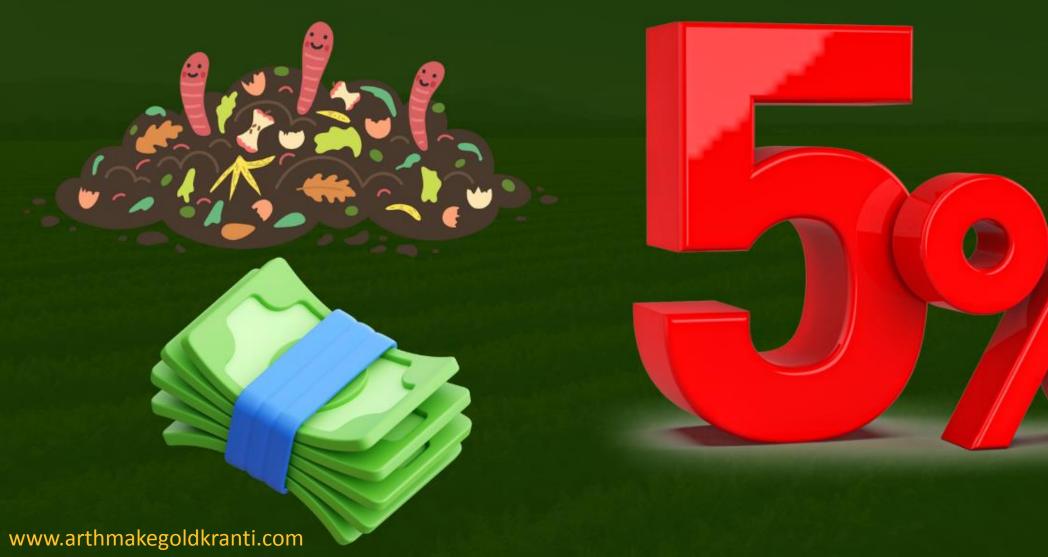

AMK Farming is one of the most trusted name in Natural Fertilizer Manufacturer in Haryana. AMK Vermicompost is a natural fertilizer made from pure cow dung and special earthworms. These earthworms eat the cow dung and turn it into nutrient-rich compost that's great for plants.

This compost is like a superfood for the soil. It has lots of good stuff, like nutrients for plants to grow strong (kind of like plant vitamins). It contains things like nitrogen, phosphorus, and potassium, which plants really like. Plus, there are other tiny things in there that plants need in small amounts, like copper, calcium, and zinc.

## MONTHLY INCOME