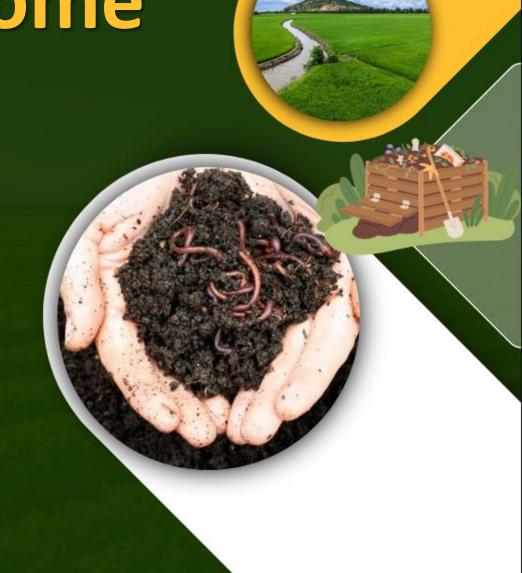

AMK Farming is one of the most trusted name in Natural Fertilizer Manufacturer in Haryana. AMK Vermicompost is a natural fertilizer made from pure cow dung and special earthworms. These earthworms eat the cow dung and turn it into nutrient-rich compost that's great for plants.

This compost is like a superfood for the soil. It has lots of good stuff, like nutrients for plants to grow strong (kind of like plant vitamins). It contains things like nitrogen, phosphorus, and potassium, which plants really like. Plus, there are other tiny things in there that plants need in small amounts, like copper, calcium, and zinc.